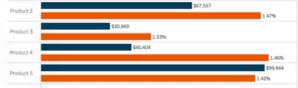

41.129

\$402.21

on Rate by Marketing and ( Channel \$56,115 1.45% \$53,483 1.53% \$47,870 1.45% \$38,210 1.459

AND

1.58%

1.47%